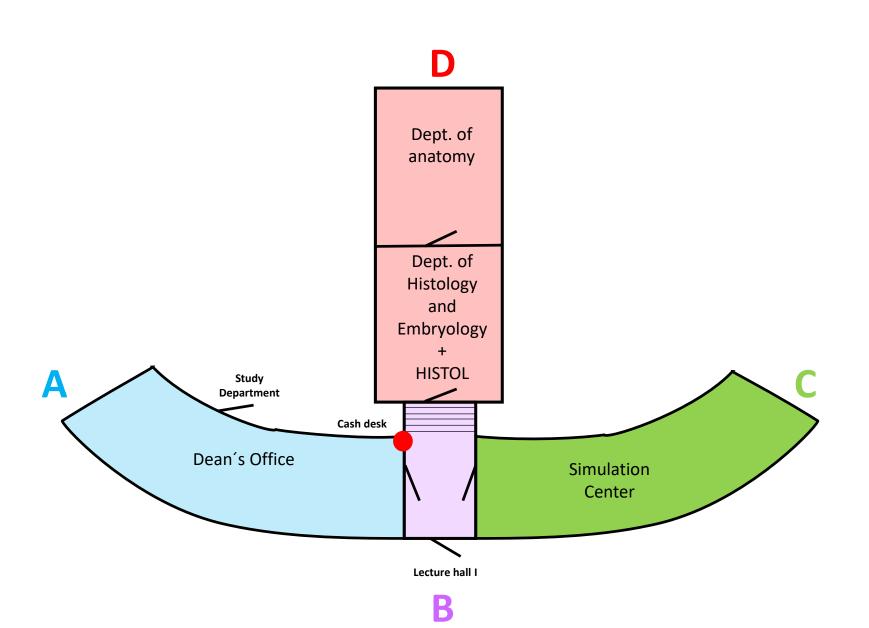

Lecture halls at the Faculty of Medicine building

| Zkratka   | Název                                                         | Umístění                                |
|-----------|---------------------------------------------------------------|-----------------------------------------|
| <u>VP</u> | Main lecture hall                                             | Ground floor – right, wing C            |
| <u>UI</u> | Teaching room I                                               | Ground floor – right, wing C            |
| UII       | Teaching room II                                              | Ground floor – right, wing C            |
| UIII      | Teaching room III - computer                                  | Ground floor – right, wing C            |
| 1         | Lecture hall I                                                | 1. floor – in front of the stairs       |
| Ш         | Lecture hall II                                               | 2. floor – in front of the stairs       |
| Ш         | Lecture hall III                                              | 4. floor – left of the stairs, far back |
| IV        | Lecture hall IV                                               | 4. floor – left of the stairs           |
| VIII      | Lecture hall VIII                                             | 3. floor – left of the stairs           |
| H         | Lecture hall of the Deptartment of Hygiene and Prev. Medicine | 3. floor – in front of the stairs       |
| <u>U4</u> | Study room U4                                                 | 2. floor – left, wing C                 |
| <u>U5</u> | Lecture hall 5                                                | 2. floor – left, wing C, door C-313     |
| <u>U6</u> | Language teaching room U6                                     | 2. floor – left, wing C, door C-307     |
| <u>U7</u> | Language teaching room U7                                     | 2. floor – left, wing C, door C-305     |