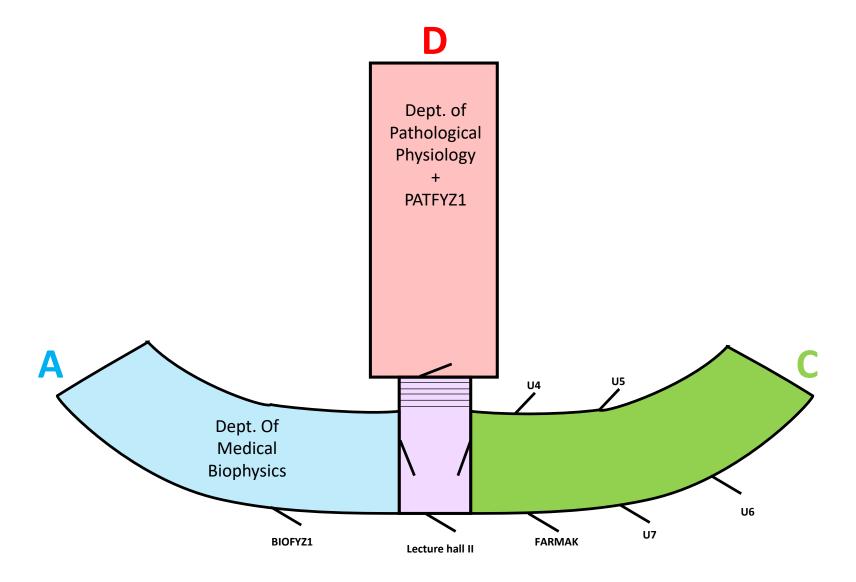

Lecture halls at the Faculty of Medicine building

| Zkratka   | Název                                                         | Umístění                                |
|-----------|---------------------------------------------------------------|-----------------------------------------|
| <u>VP</u> | Main lecture hall                                             | Ground floor – right, wing C            |
| <u>UI</u> | Teaching room I                                               | Ground floor – right, wing C            |
| UII       | Teaching room II                                              | Ground floor – right, wing C            |
| UIII      | Teaching room III - computer                                  | Ground floor – right, wing C            |
| 1         | Lecture hall I                                                | 1. floor – in front of the stairs       |
| Ш         | Lecture hall II                                               | 2. floor – in front of the stairs       |
| Ш         | Lecture hall III                                              | 4. floor – left of the stairs, far back |
| IV        | Lecture hall IV                                               | 4. floor – left of the stairs           |
| VIII      | Lecture hall VIII                                             | 3. floor – left of the stairs           |
| H         | Lecture hall of the Deptartment of Hygiene and Prev. Medicine | 3. floor – in front of the stairs       |
| <u>U4</u> | Study room U4                                                 | 2. floor – left, wing C                 |
| <u>U5</u> | Lecture hall 5                                                | 2. floor – left, wing C, door C-313     |
| <u>U6</u> | Language teaching room U6                                     | 2. floor – left, wing C, door C-307     |
| <u>U7</u> | Language teaching room U7                                     | 2. floor – left, wing C, door C-305     |

| Zkratka       | Název                                                  | Umístění                                      |
|---------------|--------------------------------------------------------|-----------------------------------------------|
| MU            | Model lab                                              | 4. floor – right of the stairs                |
| <u>FARMAK</u> | Practical room of Dept. of<br>Pharmacology             | 2. floor – left, wing C, door C-303           |
| <u>FYZIOL</u> | Practical room of Dept. of<br>Physiology               | 3. floor – wing A                             |
| <u>HISTOL</u> | Practical room of Dept. of<br>Histology and Embryology | Ground floor – wing A                         |
| PATFYZ1       | Practical room of Dept. of<br>Pathological Physiology  | 2. floor – wing A                             |
| <u>SIMCEN</u> | Simulation Center                                      | 1. floor – left of the stairs, wing C         |
| BIOFYZ1       | Laboratory of Dept. of Medical<br>Biophysics           | 2. floor – right of the stairs, wing B        |
| ANAT1         | Dissection room 1                                      | Basement – wing A, entry from<br>ground floor |
| ANAT2         | Dissection room 2                                      | Basement – wing A, entry from ground floor    |
| ANAT3         | Dissection room 3                                      | Basement – wing A, entry from<br>ground floor |
| <u>C-107</u>  | Study room                                             | Ground floor – right, wing C                  |