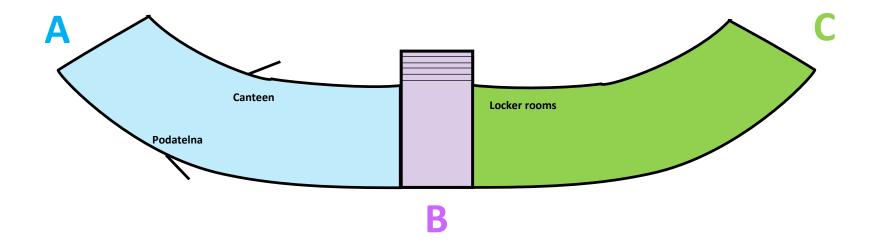

| 2. floor – wing A                             |
| <u>SIMCEN</u> | Simulation Center                                      | 1. floor – left of the stairs, wing C         |
| BIOFYZ1       | Laboratory of Dept. of Medical<br>Biophysics           | 2. floor – right of the stairs, wing B        |
| ANAT1         | Dissection room 1                                      | Basement – wing A, entry from<br>ground floor |
| ANAT2         | Dissection room 2                                      | Basement – wing A, entry from ground floor    |
| ANAT3         | Dissection room 3                                      | Basement – wing A, entry from<br>ground floor |
| <u>C-107</u>  | Study room                                             | Ground floor – right, wing C                  |

Basement



## Ground floor



1. floor



2. floor



B

3. floor



4. patro



B