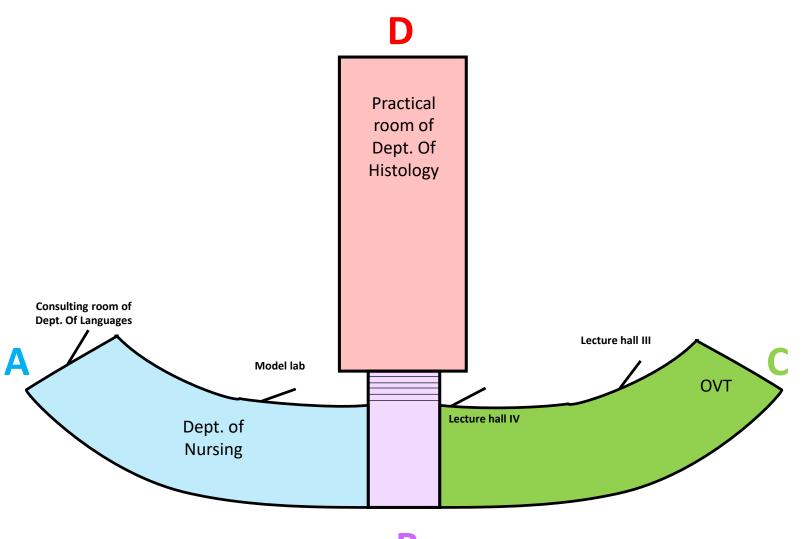

Lecture halls at the Faculty of Medicine building

| Zkratka   | Název                                                         | Umístění                                |
|-----------|---------------------------------------------------------------|-----------------------------------------|
| <u>VP</u> | Main lecture hall                                             | Ground floor – right, wing C            |
| <u>UI</u> | Teaching room I                                               | Ground floor – right, wing C            |
| UII       | Teaching room II                                              | Ground floor – right, wing C            |
| UIII      | Teaching room III - computer                                  | Ground floor – right, wing C            |
| 1         | Lecture hall I                                                | 1. floor – in front of the stairs       |
| Ш         | Lecture hall II                                               | 2. floor – in front of the stairs       |
| Ш         | Lecture hall III                                              | 4. floor – left of the stairs, far back |
| IV        | Lecture hall IV                                               | 4. floor – left of the stairs           |
| VIII      | Lecture hall VIII                                             | 3. floor – left of the stairs           |
| H         | Lecture hall of the Deptartment of Hygiene and Prev. Medicine | 3. floor – in front of the stairs       |
| <u>U4</u> | Study room U4                                                 | 2. floor – left, wing C                 |
| <u>U5</u> | Lecture hall 5                                                | 2. floor – left, wing C, door C-313     |
| <u>U6</u> | Language teaching room U6                                     | 2. floor – left, wing C, door C-307     |
| <u>U7</u> | Language teaching room U7                                     | 2. floor – left, wing C, door C-305     |

| Zkratka       | Název                                                  | Umístění                                      |
|---------------|--------------------------------------------------------|-----------------------------------------------|
| MU            | Model lab                                              | 4. floor – right of the stairs                |
| <u>FARMAK</u> | Practical room of Dept. of<br>Pharmacology             | 2. floor – left, wing C, door C-303           |
| <u>FYZIOL</u> | Practical room of Dept. of<br>Physiology               | 3. floor – wing A                             |
| <u>HISTOL</u> | Practical room of Dept. of<br>Histology and Embryology | Ground floor – wing A                         |
| PATFYZ1       | Practical room of Dept. of<br>Pathological Physiology  | 2. floor – wing A                             |
| <u>SIMCEN</u> | Simulation Center                                      | 1. floor – left of the stairs, wing C         |
| BIOFYZ1       | Laboratory of Dept. of Medical<br>Biophysics           | 2. floor – right of the stairs, wing B        |
| ANAT1         | Dissection room 1                                      | Basement – wing A, entry from<br>ground floor |
| ANAT2         | Dissection room 2                                      | Basement – wing A, entry from ground floor    |
| ANAT3         | Dissection room 3                                      | Basement – wing A, entry from<br>ground floor |
| <u>C-107</u>  | Study room                                             | Ground floor – right, wing C                  |