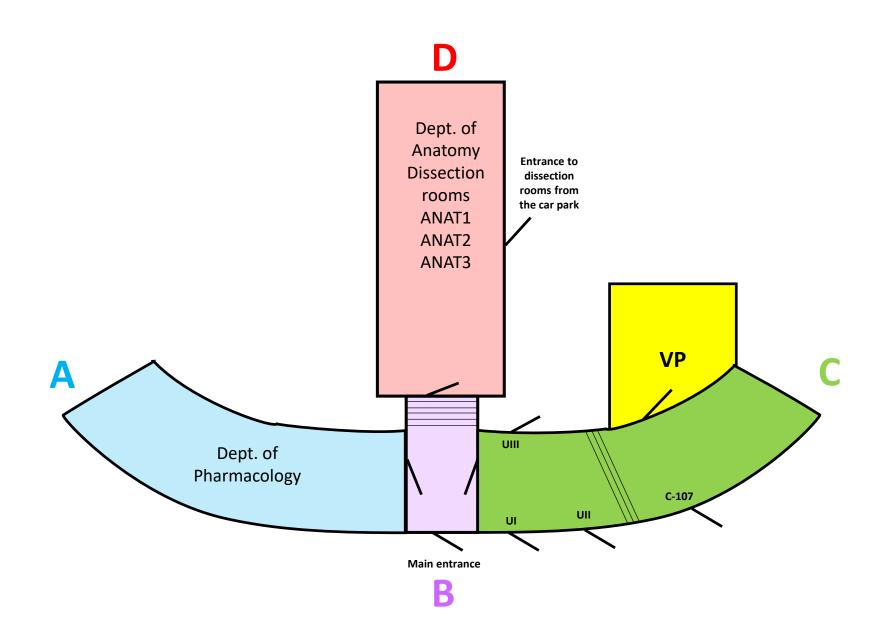

## Ground floor

1. floor

2. floor

B

3. floor

4. patro

B

Lecture halls at the Faculty of Medicine building

| Zkratka   | Název                                                         | Umístění                                |
|-----------|---------------------------------------------------------------|-----------------------------------------|
| <u>VP</u> | Main lecture hall                                             | Ground floor – right, wing C            |
| <u>UI</u> | Teaching room I                                               | Ground floor – right, wing C            |
| UII       | Teaching room II                                              | Ground floor – right, wing C            |
| UIII      | Teaching room III - computer                                  | Ground floor – right, wing C            |
| 1         | Lecture hall I                                                | 1. floor – in front of the stairs       |
| Ш         | Lecture hall II                                               | 2. floor – in front of the stairs       |
| Ш         | Lecture hall III                                              | 4. floor – left of the stairs, far back |
| IV        | Lecture hall IV                                               | 4. floor – left of the stairs           |
| VIII      | Lecture hall VIII                                             | 3. floor – left of the stairs           |
| H         | Lecture hall of the Deptartment of Hygiene and Prev. Medicine | 3. floor – in front of the stairs       |
| <u>U4</u> | Study room U4                                                 | 2. floor – left, wing C                 |
| <u>U5</u> | Lecture hall 5                                                | 2. floor – left, wing C, door C-313     |
| <u>U6</u> | Language teaching room U6                                     | 2. floor – left, wing C, door C-307     |
| <u>U7</u> | Language teaching room U7                                     | 2. floor – left, wing C, door C-305     |

| Zkratka       | Název                                                  | Umístění                                      |
|---------------|--------------------------------------------------------|-----------------------------------------------|
| MU            | Model lab                                              | 4. floor – right of the stairs                |
| <u>FARMAK</u> | Practical room of Dept. of<br>Pharmacology             | 2. floor – left, wing C, door C-303           |
| <u>FYZIOL</u> | Practical room of Dept. of<br>Physiology               | 3. floor – wing A                             |
| <u>HISTOL</u> | Practical room of Dept. of<br>Histology and Embryology | Ground floor – wing A                         |
| PATFYZ1       | Practical room of Dept. of<br>Pathological Physiology  | 2. floor – wing A                             |
| <u>SIMCEN</u> | Simulation Center                                      | 1. floor – left of the stairs, wing C         |
| BIOFYZ1       | Laboratory of Dept. of Medical<br>Biophysics           | 2. floor – right of the stairs, wing B        |
| ANAT1         | Dissection room 1                                      | Basement – wing A, entry from<br>ground floor |
| ANAT2         | Dissection room 2                                      | Basement – wing A, entry from ground floor    |
| ANAT3         | Dissection room 3                                      | Basement – wing A, entry from<br>ground floor |
| <u>C-107</u>  | Study room                                             | Ground floor – right, wing C                  |