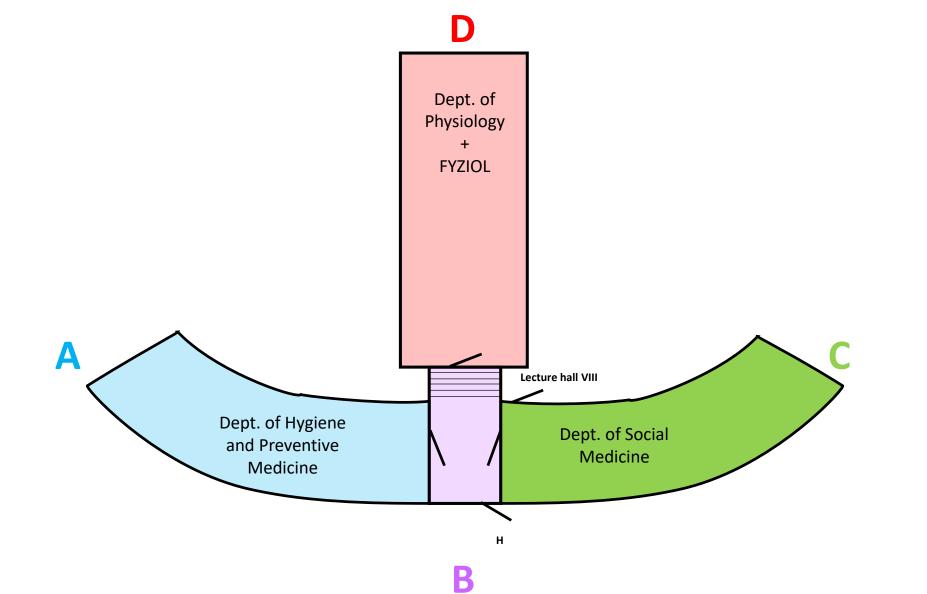

Lecture halls at the Faculty of Medicine building

| Zkratka   | Název                                                         | Umístění                                |
|-----------|---------------------------------------------------------------|-----------------------------------------|
| <u>VP</u> | Main lecture hall                                             | Ground floor – right, wing C            |
| <u>UI</u> | Teaching room I                                               | Ground floor – right, wing C            |
| UII       | Teaching room II                                              | Ground floor – right, wing C            |
| UIII      | Teaching room III - computer                                  | Ground floor – right, wing C            |
| 1         | Lecture hall I                                                | 1. floor – in front of the stairs       |
| Ш         | Lecture hall II                                               | 2. floor – in front of the stairs       |
| Ш         | Lecture hall III                                              | 4. floor – left of the stairs, far back |
| IV        | Lecture hall IV                                               | 4. floor – left of the stairs           |
| VIII      | Lecture hall VIII                                             | 3. floor – left of the stairs           |
| H         | Lecture hall of the Deptartment of Hygiene and Prev. Medicine | 3. floor – in front of the stairs       |
| <u>U4</u> | Study room U4                                                 | 2. floor – left, wing C                 |
| <u>U5</u> | Lecture hall 5                                                | 2. floor – left, wing C, door C-313     |
| <u>U6</u> | Language teaching room U6                                     | 2. floor – left, wing C, door C-307     |
| <u>U7</u> | Language teaching room U7                                     | 2. floor – left, wing C, door C-305     |

| Zkratka       | Název                                                  | Umístění                                      |
|---------------|--------------------------------------------------------|-----------------------------------------------|
| MU            | Model lab                                              | 4. floor – right of the stairs                |
| <u>FARMAK</u> | Practical room of Dept. of<br>Pharmacology             | 2. floor – left, wing C, door C-303           |
| <u>FYZIOL</u> | Practical room of Dept. of<br>Physiology               | 3. floor – wing A                             |
| <u>HISTOL</u> | Practical room of Dept. of<br>Histology and Embryology | Ground floor – wing A                         |
| PATFYZ1       | Practical room of Dept. of<br>Pathological Physiology  | 2. floor – wing A                             |
| <u>SIMCEN</u> | Simulation Center                                      | 1. floor – left of the stairs, wing C         |
| BIOFYZ1       | Laboratory of Dept. of Medical<br>Biophysics           | 2. floor – right of the stairs, wing B        |
| ANAT1         | Dissection room 1                                      | Basement – wing A, entry from<br>ground floor |
| ANAT2         | Dissection room 2                                      | Basement – wing A, entry from ground floor    |
| ANAT3         | Dissection room 3                                      | Basement – wing A, entry from<br>ground floor |
| <u>C-107</u>  | Study room                                             | Ground floor – right, wing C                  |