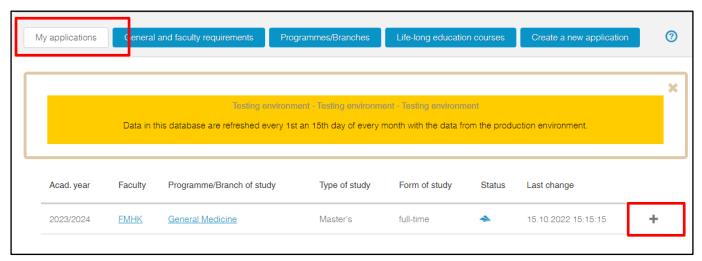

- 3. My applications
- 4. Expand your application form by clicking the plus symbol (framed red, the bottom right corner)

- 5. Click at Event dates
- 6. Choose a date and time, when you want to be examined.