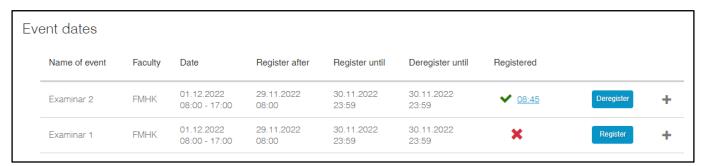

- 3. My applications
- 4. Expand your application form by clicking the plus symbol (framed red, the bottom right corner)

- 5. Click at Event dates
- 6. Choose a date and time, when you want to be examined.

You can change the date and time until a given deadline. Prior to the interview, you will receive an email with link for the online interview.