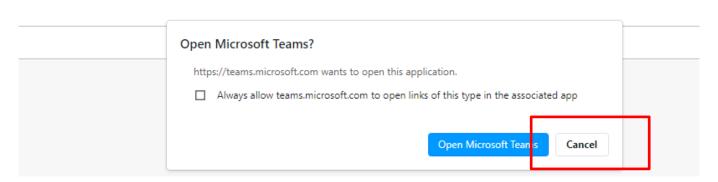

2. Click to the "Cancel" command

3. Click to "Continue on this browser"

4. Click to "Allow" on top left corner. It enables the use of microphone and webcam.

- 5. Check your settings
  - a. Write you name in the same form as it is stated in your passport or ID
  - b. Make sure your webcam and microphone are turned on.
  - c. On the left, check if you have selected the correct devices for webcam and microphone.