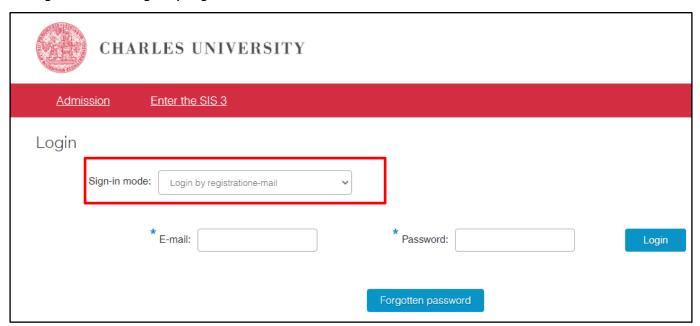

## How to register for the online interview?

- 1. Login to your application at: <a href="https://is.cuni.cz/studium/eng/login.php?do=prijimacky">https://is.cuni.cz/studium/eng/login.php?do=prijimacky</a>
- 2. Sign-in mode: Login by registration e-mail

- 3. My applications
- 4. Expand your application form by clicking the plus symbol (framed red, the bottom right corner)

- 5. Click at Event dates
- 6. Choose a date and time, when you want to be examined.