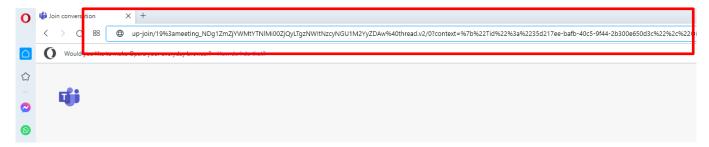

## How to login to the online interview?

1. Click on the link from the email you received. It should automatically open your internet browser. If not, copy the link and paste it to the command line of the browser.

Recommended browsers: Microsoft Edge, Google Chrome, Opera. **Mozzila Firefox is not supported!** Example:

https://teams.microsoft.com/l/meetup-join/19%3ameeting ZmQxMGY0ZWEtZWZkNi00YmIyLWI1ZWUt-NmRjYmY5MDEwOTM0%40thread.v2/0?context=%7b%22Tid%22%3a%2235d217ee-bafb-40c5-9f44-2b300e650d3c%22%2c%22Oid%22%3a%22f7f3129c-7a58-433d-94cc-31c3d5f001ad%22%7d