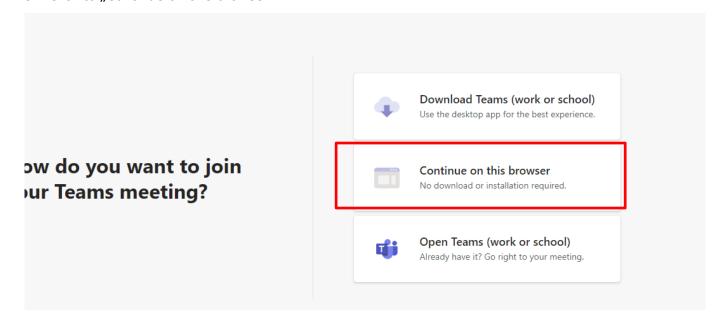

2. Click to the "Cancel" command

3. Click to "Continue on this browser"

4. Click to "Allow" on top left corner. It enables the use of microphone and webcam.

- 5. Check your settings
  - a. Write you name in the same form as it is stated in your passport or ID
  - b. Make sure your webcam and microphone are turned on.
  - c. On the left, check if you have selected the correct devices for webcam and microphone.