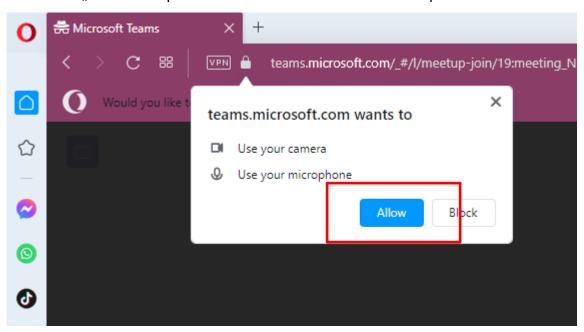

2. Click to the "Cancel" command

3. Click to "Continue on this browser"

4. Click to "Allow" on top left corner. It enables the use of microphone and webcam.

- 5. Check your settings
  - a. Write you name in the same form as it is stated in your passport or ID
  - b. Make sure your webcam and microphone are turned on.
  - c. On the left, check if you have selected the correct devices for webcam and microphone.