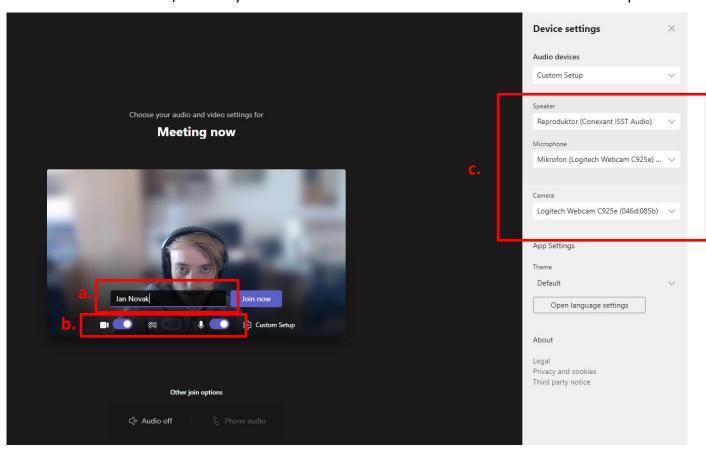

2. Click to the "Cancel" command

3. Click to "Continue on this browser"

4. Click to "Allow" on top left corner. It enables the use of microphone and webcam.

- 5. Check your settings
  - a. Write you name in the same form as it is stated in your passport or ID
  - b. Make sure your webcam and microphone are turned on.
  - c. On the left, check if you have selected the correct devices for webcam and microphone.

6. Click to "Join now" and wait for your turn.